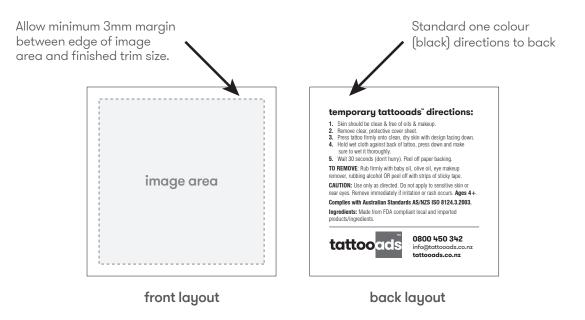

## print method

All tattoos are printed in full colour. Offset printing has the option of white ink (free of charge) with adhesive covering the design only. Digital tattoos have the adhesive running to the edge of the backing card (no white ink). An optional white ink can be added for FREE for designs that require a light or white background. tattooads<sup>™</sup> are wrong reading when printed and right reading when applied.